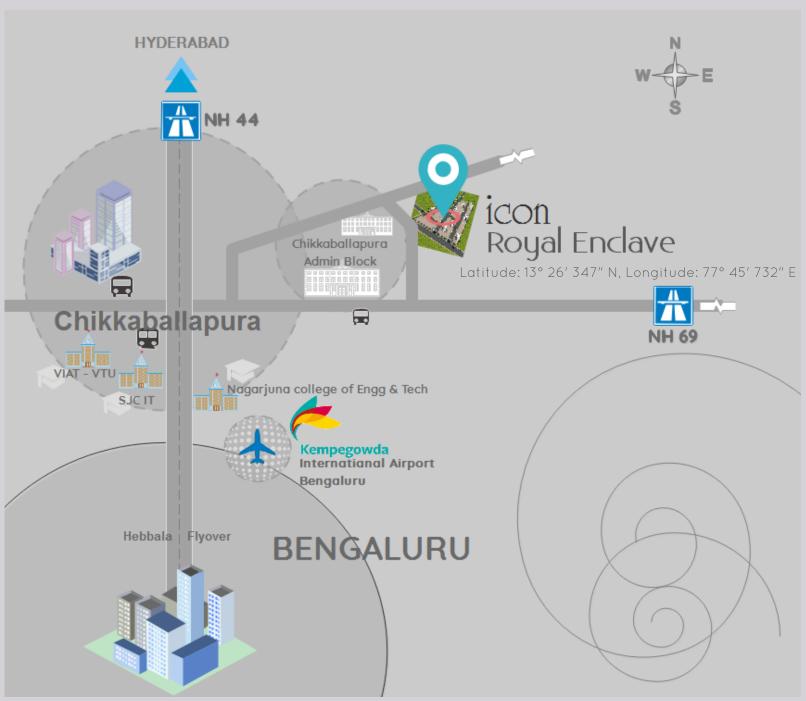

Chikkaballapura is in the north of Bangalore and is the headquarters of the recently created Chikkaballapura District in the state of Karnataka. This erstwhile sleepy town is now morphing into a buzzing city with a host of noteworthy infrastructural additions.

#### Highlights -

- CUDA (Chikkaballapura Urban Development Authority)
  Approved Project. (Approval No. 25/2015-16/384-86)
- Clear titles
- Attractive plot options: 30ft x 40ft and Vaastu compliant odd sites
- 40 Ft. & 30 Ft. wide asphalted internal roads
- 15 mins away from Bangalore International Airport
- Close to NH 7
- Located in the fast developing neighbourhood, being adjacent to offices of District DC, District Superintendent of Police, District Home Guards Office, District Fire services etc.
- Leadings schools, colleges, hospitals and other conveniences close by
- 12,000-acre BIAL IT Investment Region in proximity
- 278 acres Pharmaceutical SEZ Jeevitham by Ozone Group also in the neighbourhood...