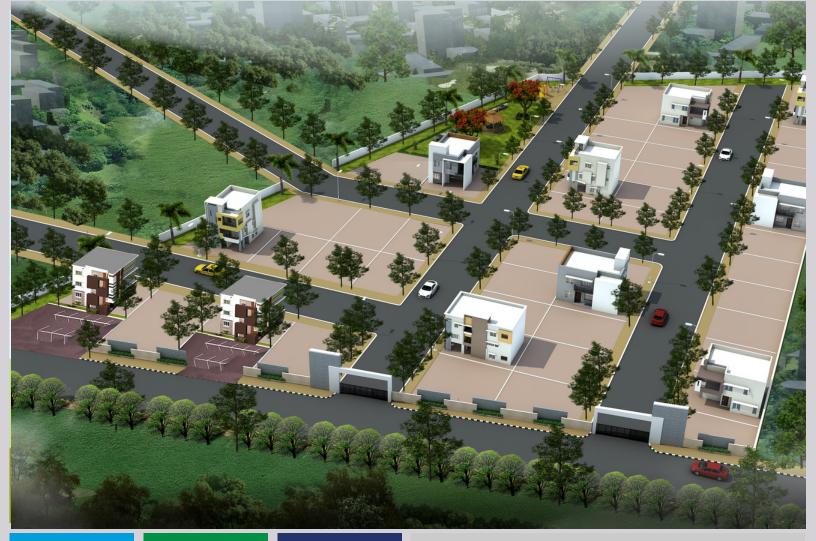

Icon Royal Enclave is sprawling across lush green surroundings of 3 acres in all, offering 50 plots. Nestled among pristine environs, this area is witnessing a spurt in infrastructure activities and it presents select investors the opportunity to benefit from Chikkaballapura's growth trajectory in days to come!

#### Highlights -

- CUDA (Chikkaballapura Urban Development Authority)
  Approved Project. (Approval No. 25/2015-16/384-86)
- Clear titles
- Attractive plot options: 30ft x 40ft and Vaastu compliant odd sites
- 40 Ft. & 30 Ft. wide asphalted internal roads
- 15 mins away from Bangalore International Airport
- Close to NH 7
- Located in the fast developing neighbourhood, being adjacent to offices of District DC, District Superintendent of Police, District Home Guards Office, District Fire services etc.
- Leadings schools, colleges, hospitals and other conveniences close by
- 12,000-acre BIAL IT Investment Region in proximity
- 278 acres Pharmaceutical SEZ Jeevitham by Ozone Group also in the neighbourhood...

### **Perfect Amenities**

- Gated community with security
- Asphalted Roads
- Paved walkways
- Avenue Plantations
- LED street lights
- Under-ground cabling
- Storm water drains
- Parks
- Rain water harvesting
- Under-ground Sewerage system
- Over-head water tank and water points
- Provision for Civic amenities
- Continued maintenance post completion of the project